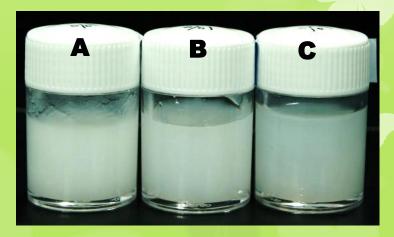

## Preparation condition

| // Cat.no | Degree of nano-pulverization | Degree of variation in fiber width |
|-----------|------------------------------|------------------------------------|
| A         | Low                          | Wide                               |
| В         | Middle                       | Middle                             |
| C         | High                         | Narrow                             |